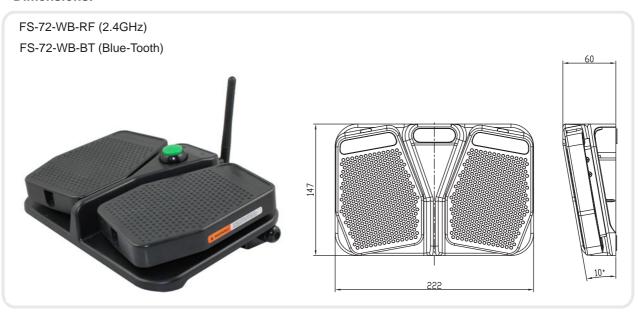

|
|------------------------------------|--------------------------------------------------------|
| Insulation Resistance              | >100MΩ@500V DC                                         |
| Contact Resistance                 | <25mΩ                                                  |
| Rated Current/Voltage              | Receiver output 10A/250V AC                            |
|                                    | 0                                                      |
| Service Life                       | Mechanically 1 x10 <sup>6</sup> (operations)           |
| Service Life                       | Mechanically 1 x10° (operations)                       |
| Service Life Operating Temperature | Mechanically 1 x10° (operations) -30~+80°C (-22~176°F) |

## **Dimensions:**