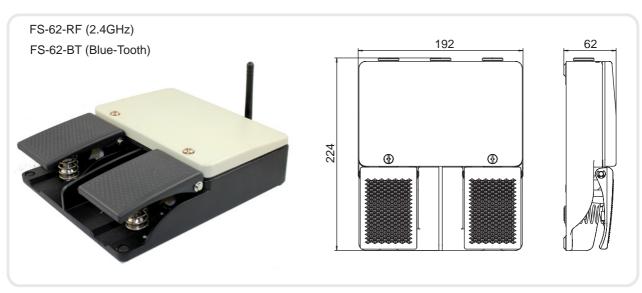

|
|------------------------------------|--------------------------------------------------------|
| Insulation Resistance              | >100MΩ@500V DC                                         |
| Contact Resistance                 | <25mΩ                                                  |
| Rated Current/Voltage              | Receiver output 10A/250V AC                            |
|                                    | 0                                                      |
| Service Life                       | Mechanically 1 x10 <sup>6</sup> (operations)           |
| Service Life                       | Mechanically 1 x10° (operations)                       |
| Service Life Operating Temperature | Mechanically 1 x10° (operations) -30~+80°C (-22~176°F) |

## **Dimensions:**